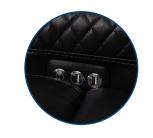

**ONE TOUCH HOME** One Touch and the chair will reset itself to the fully upright position.

**2 MEMORY SETTINGS** Two personal settings to your desired chair position all at the touch of a button.

DEEP ARM STORAGE Offers a discreet yet accessible storage solution to keep all your essentials.