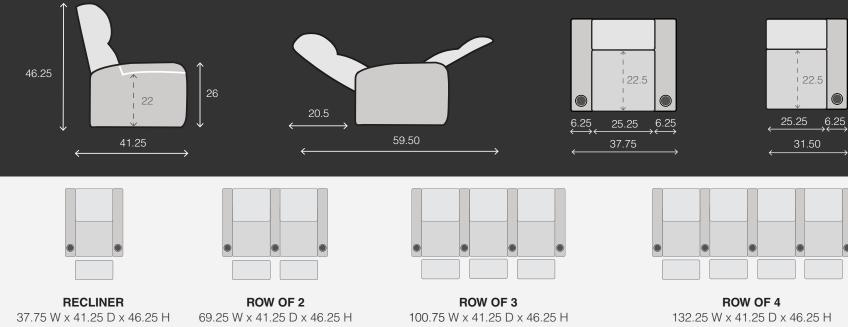

ty puts your body in a neutral position, enabling the spine to decompress and release tension.

#### INCREASED BLOOD CIRCULATION

Your heart is aligned with your feet in the zero-gravity position, providing more oxygen to your blood and aids in circulation.



### ZERO GRAVITY | POWER BACKREST | POWER FOOTREST







### **REDUCES PAIN**

With the strain of gravity reduced, your back and neck will reset providing relief from pain and tension.

### **HEART FRIENDLY**

The zero-gravity position reduces pressure off the heart, allowing for increased blood flow throughout the body.

#### **DESIGNED BY NASA**

The zero-gravity position suspends your body in a neutral position, causing deep relaxation and healing on a physical and mental level.

# **ZERO GRAVITY** SERIES

## **SPECIFICATIONS**



## THE OCTANE SEATING DIFFERENCE

All zero-gravity models offer dual independent motors, wellness benefits and many other features.



**POWER FOOTREST** Control the footrest independently to reach your desired position.



**ONE TOUCH ZERO GRAVITY** Push a button and you'll automatically be placed into the preset zero gravity position.



**USB & USB-C CHARGING** Charging station to power up your devices quickly and efficiently.



**POWER BACKREST** 

Independent motorized backrest with unlimited

comfort positions.

LED LIGHTING SYSTEM Ambient LED lighting surrounds the cupholders and along the baserail.



**ACCESSORY DOCKS** Add over a dozen accessories like tray tables, phone holder, wine holder & many more.



**ONE TOUCH HOME** One Touch and the chair will reset itself to the ful