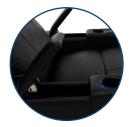

**ONE TOUCH HOME** One Touch and the chair will reset itself to the fully upright position.

**2 MEMORY SETTINGS** Two personal settings to your desired chair position all at the touch of a button.

DEEP ARM STORAGE Offers a discreet yet accessible storage solution to keep all your essentials.