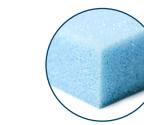

**GEL INFUSED MEMORY FOAM** Our premium foam cradles your body, keeping the weight off of pressure points.