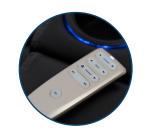

**ONE TOUCH ZERO GRAVITY** Push a button and you'll automatically be placed into the preset zero gravity position.

**USB & USB-C CHARGING** Charging station to power up your devices quickly and efficiently.

**ONE TOUCH HOME** One Touch and the chair will reset itself to the fully upright position.

**2 MEMORY SETTINGS** Two personal settings to your desired chair position all at the touch of a button.

DEEP ARM STORAGE Offers a discreet yet accessible storage solution to keep all your essentials.