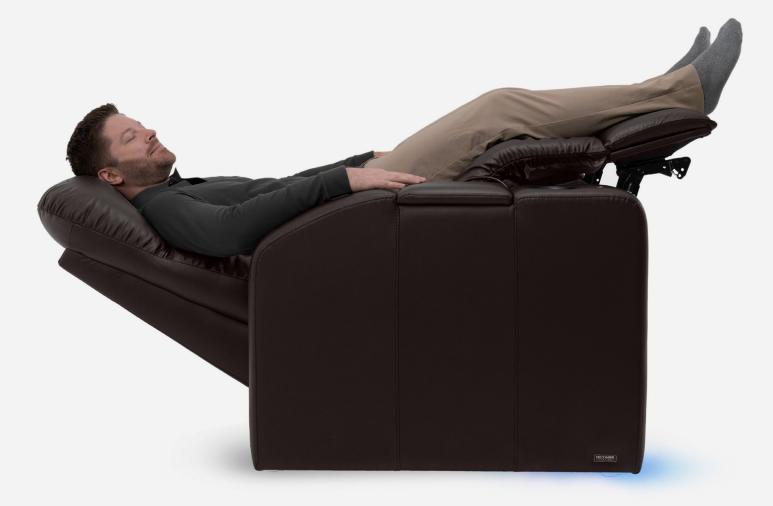

# **ESCAPE ZERO GRAVITY RECLINER**

The Escape provides incredible health and wellness benefits that easily rivals the best zero gravity recliners on the market. With dual independent footrest and backrest motors and a whole host of other features, you'll recline back in pure bliss.

### ZERO GRAVITY | POWER BACKREST | POWER FOOTREST

#### **DESIGNED BY NASA**

The zero-gravity position suspends your body in a neutral position, causing deep relaxation and healing on a physical and mental level.