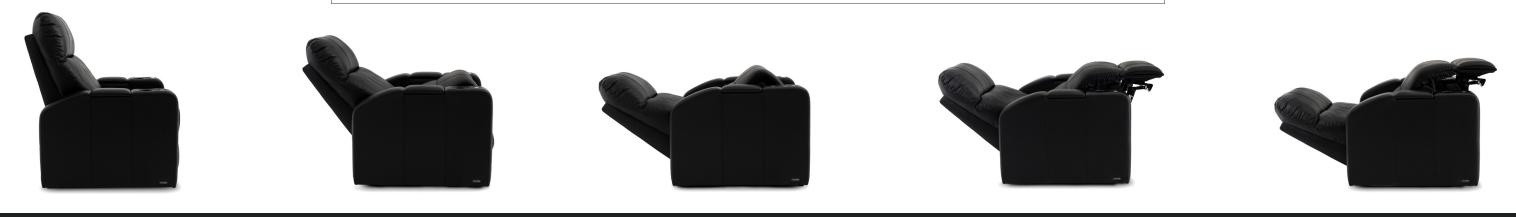

# **ESCAPE ZERO GRAVITY RECLINER**

The Escape provides incredible health and wellness benefits that easily rivals the best zero gravity recliners on the market. With dual independent footrest and backrest motors and a whole host of other features, you'll recline back in pure bliss.

#### **MUSCLE RELAXATION**

The weightlessness of zero-gravity allows for complete muscle relaxation, rejuvenation and tissue repair.

#### SPINE DECOMPRESSION

Zero-gravity puts your body in a neutral position, enabling the spine to decompress and release tension.

#### INCREASED BLOOD CIRCULATION

Your heart is aligned with your feet in the zero-gravity position, providing more oxygen to your blood and aids in circulation.



### ZERO GRAVITY | POWER BACKREST | POWER FOOTREST







### **REDUCES PAIN**

With the strain of gravity reduced, your back and neck will reset providing relief from pain and tension.

### **HEART FRIENDLY**

The zero-gravity position reduces pressure off the heart, allowing for increased blood flow throughout the body.

#### **DESIGNED BY NASA**

The zero-gravity position suspends your body in a neutral position, causing deep relaxation and healing on a physical and mental level.

# **ZERO GRAVITY** SERIES

## **SPECIFICATIONS**



## THE OCTANE SEATING DIFFERENCE

All zero-gravity models offer dual independent motors, wellness benefits and many other features.



**POWER FOOTREST** Control the footrest independently to reach your desired position.



**ONE TOUCH ZERO GRAVITY** Push a button and you'll automatically be placed into the pr